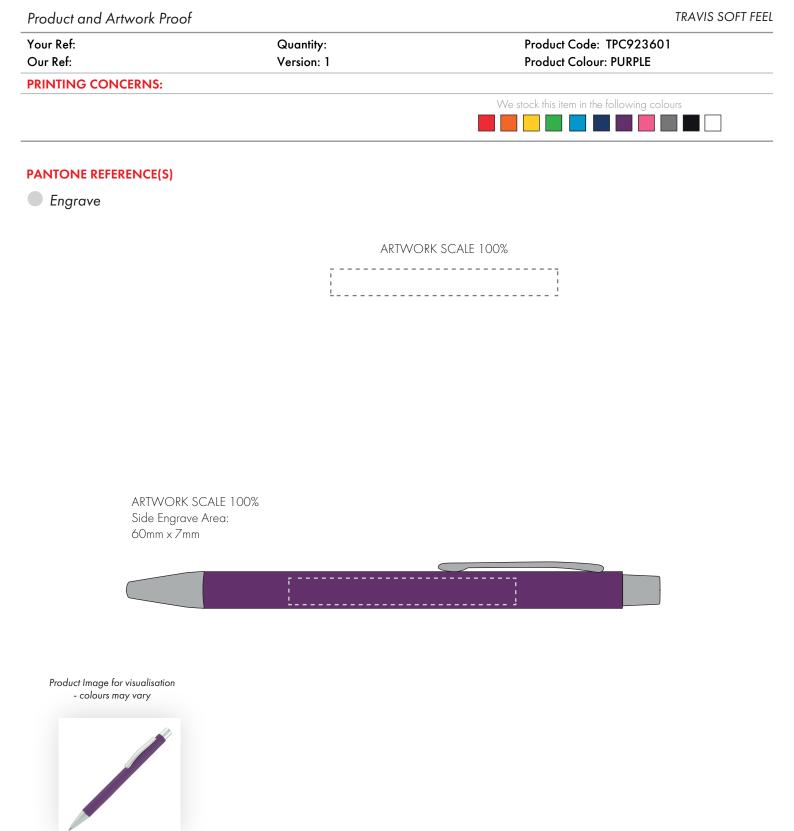

The dashed line is to demonstrate print area and will not appear on your printed item

- 1. Your order will not go in to print and production time cannot be confirmed, unless artwork has been approved via the online system.
- 2. Once printed, artwork cannot be amended, mistakes must be rectified at visual stage.
- 3. Claims for faulty goods will be honoured, only if the goods are returned to us. We will not issue credits/refunds for items that have been distributed. Please ensure that goods are satisfactory before distribution